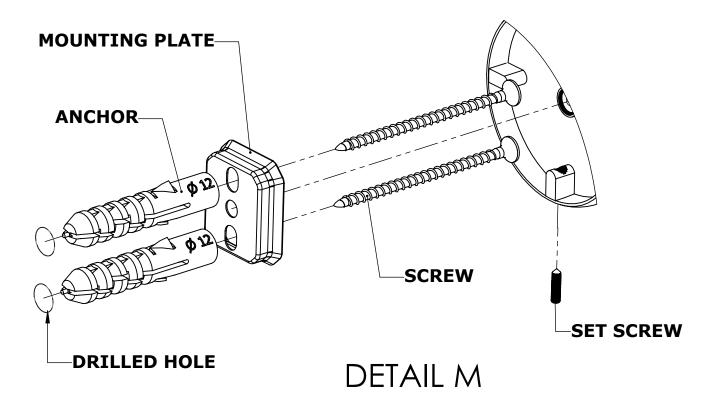

## **Step 1:** Drill holes in Wall for screw anchors and attach Mounting Plate to Wall

Determine your desired location for installation and make a mark for the location of the mounting plate. Remove mounting plate from backplate by loosening set screw in backplate as pictured below. Place center hole of mounting plate over mark made above. Make 2 marks where mounting screws will be placed as shown below. Drill hole at each of the marks. (You may substitute other style mounting anchors or screws if desired). Place anchors into the holes made. Place mounting plate over holes and secure to mounting surface using screws as shown below.