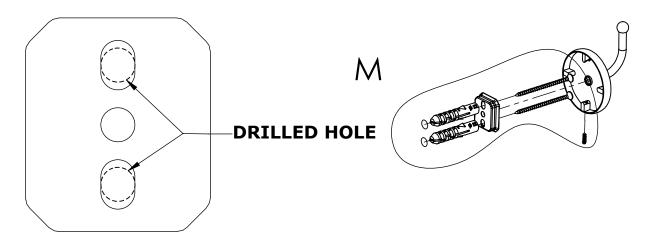

## **Step 1:** Drill holes in Wall for screw anchors and attach Mounting Plate to Wall

Determine your desired location for installation and make a mark for the location of the mounting plate. Remove mounting plate from backplate by loosening set screw in backplate as pictured below. Place center hole of mounting plate over mark made above. Make 2 marks where mounting screws will be placed as shown below. Drill hole at each of the marks. (You may substitute other style mounting anchors or screws if desired). Place anchors into the holes made. Place mounting plate over holes and secure to mounting surface using screws as shown below.