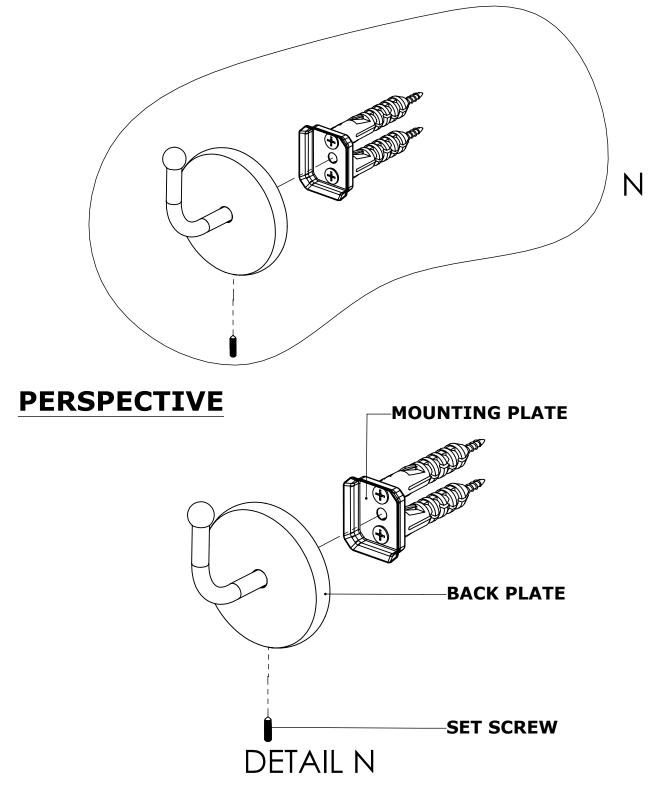

## PERSPECTIVE

## **INSTALLATION INSTRUCTIONS**

Step 2: Attach Bracket to Mounting Plate.

Place bracket on mounting plate and secure by tightening set screw as shown below.

No portion of this document or any artwork contained herein should reproduced in any way without the written conset of ALLIED BRASS INC.